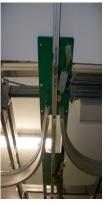

### Monorail storage and delivery systems

Our monorail systems save floor space and transport linen around the laundry more efficiently than manual handling. All our systems are based on our unique extruded aluminium rail, which is anodised to increase resistance to wear and so reduce down-time and maintenance cycles. Computer control systems provide optimal management and improved reliability and ease of operation.

#### **Primary monorail systems**

Provide dynamic high-level storage and delivery of soiled linen, allowing processing in the optimal sequence, maximising efficiency.