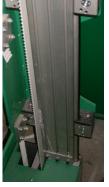

### Monorail storage and delivery systems

Our monorail systems save floor space and transport linen around the laundry more efficiently than manual handling. All our systems are based on our unique extruded aluminium rail, which is anodised to increase resistance to wear and so reduce down-time and maintenance cycles. Computer control systems provide optimal management and improved reliability and ease of operation.